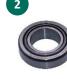

| No. | Description               | Mounting Position   | Part                   | Dimensions (mm)       |
|-----|---------------------------|---------------------|------------------------|-----------------------|
| 1   | Main bearing input shaft  | Gearbox side        | Ball bearing           | 35,00 x 72,00 x 17,00 |
| 2   | Main bearing output shaft | Engine side         | Tapered roller bearing | 30,00 x 55,00 x 17,00 |
| 3   | Main bearing output shaft | Gearbox side        | Tapered roller bearing | 30,00 x 55,00 x 17,00 |
| 4   | Main bearing differential | Engine side         | Tapered roller bearing | 45,99 x 74,99 x 18,00 |
| 5   | Main bearing differential | Gearbox side        | Tapered roller bearing | 45,24 x 73,43 x 19,26 |
| 6   | Seal ring input shaft     | Engine side         | Shaft seal ring        | 36,00 x 52,00 x 7,00  |
| 7   | Seal rings differential   | Engine/Gearbox side | Shaft sealing ring     | 60,00 x 74,30 x 8,00  |
| 8   | Seal gearbox housing      | Gearbox side        | End cap                |                       |
| 9   | Seal ring parking lock    |                     | Shaft seal ring        |                       |
| 10  | Seal ring vacuum line     |                     | O-ring                 |                       |