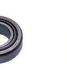

| No. | Description               | Mounting Position   | Part                   | Dimensions (mm)       |
|-----|---------------------------|---------------------|------------------------|-----------------------|
| 1   | Main bearing input shaft  | Gearbox side        | Ball bearing           | 35,00 x 72,00 x 17,00 |
| 2   | Main bearing output shaft | Engine side         | Tapered roller bearing | 30,00 x 55,00 x 17,00 |
| 3   | Main bearing output shaft | Gearbox side        | Tapered roller bearing | 30,00 x 55,00 x 17,00 |
| 4   | Main bearing differential | Engine side         | Tapered roller bearing | 45,99 x 74,99 x 18,00 |
| 5   | Main bearing differential | Gearbox side        | Tapered roller bearing | 45,24 x 73,43 x 19,26 |
| 6   | Seal ring input shaft     | Engine side         | Shaft seal ring        | 36,00 x 52,00 x 7,00  |
| 7   | Seal rings differential   | Engine/Gearbox side | Shaft sealing ring     | 60,00 x 74,30 x 8,00  |
| 8   | Seal gearbox housing      | Gearbox side        | End cap                |                       |
| 9   | Seal ring parking lock    |                     | Shaft seal ring        |                       |
| 10  | Seal ring vacuum line     |                     | O-ring                 |                       |