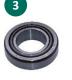

| No. | Description               | Mounting Position   | Part                   | Dimensions (mm)       |
|-----|---------------------------|---------------------|------------------------|-----------------------|
| 1   | Main bearing input shaft  | Gearbox side        | Ball bearing           | 35,00 x 72,00 x 17,00 |
| 2   | Main bearing output shaft | Engine side         | Tapered roller bearing | 30,00 x 55,00 x 17,00 |
| 3   | Main bearing output shaft | Gearbox side        | Tapered roller bearing | 30,00 x 55,00 x 17,00 |
| 4   | Main bearing differential | Engine side         | Tapered roller bearing | 45,99 x 74,99 x 18,00 |
| 5   | Main bearing differential | Gearbox side        | Tapered roller bearing | 45,24 x 73,43 x 19,26 |
| 6   | Seal ring input shaft     | Engine side         | Shaft seal ring        | 36,00 x 52,00 x 7,00  |
| 7   | Seal rings differential   | Engine/Gearbox side | Shaft sealing ring     | 60,00 x 74,30 x 8,00  |
| 8   | Seal gearbox housing      | Gearbox side        | End cap                |                       |
| 9   | Seal ring parking lock    |                     | Shaft seal ring        |                       |
| 10  | Seal ring vacuum line     |                     | O-ring                 |                       |