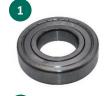

| No. | Description               | Mounting Position   | Part                   | Dimensions (mm)       |
|-----|---------------------------|---------------------|------------------------|-----------------------|
| 1   | Main bearing input shaft  | Gearbox side        | Ball bearing           | 35,00 x 72,00 x 17,00 |
| 2   | Main bearing output shaft | Engine side         | Tapered roller bearing | 30,00 x 55,00 x 17,00 |
| 3   | Main bearing output shaft | Gearbox side        | Tapered roller bearing | 30,00 x 55,00 x 17,00 |
| 4   | Main bearing differential | Engine side         | Tapered roller bearing | 45,99 x 74,99 x 18,00 |
| 5   | Main bearing differential | Gearbox side        | Tapered roller bearing | 45,24 x 73,43 x 19,26 |
| 6   | Seal ring input shaft     | Engine side         | Shaft seal ring        | 36,00 x 52,00 x 7,00  |
| 7   | Seal rings differential   | Engine/Gearbox side | Shaft sealing ring     | 60,00 x 74,30 x 8,00  |
| 8   | Seal gearbox housing      | Gearbox side        | End cap                |                       |
| 9   | Seal ring parking lock    |                     | Shaft seal ring        |                       |
| 10  | Seal ring vacuum line     |                     | O-ring                 |                       |