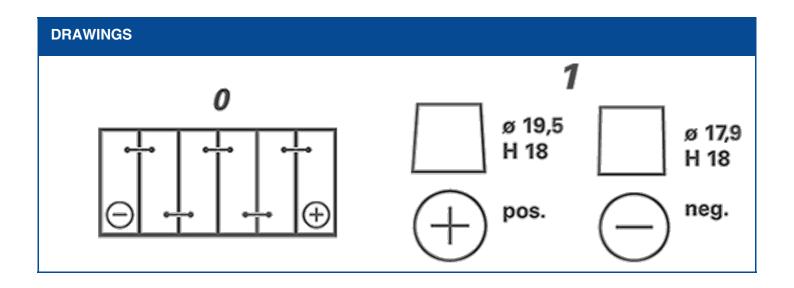

| TECHNICAL INFORMATION  |     |                     |       |  |
|------------------------|-----|---------------------|-------|--|
| Voltage [V]:           | 12  | Base Hold-down:     | B13   |  |
| Battery Capacity [Ah]: | 105 | Layout:             | 0     |  |
| CCA, EN [A]:           | 950 | Terminal Types:     | 1     |  |
| Length [mm]:           | 394 | Case Size:          | H9/L6 |  |
| Width [mm]:            | 175 | Weight filled (kg): | 29,4  |  |
| Height [mm]:           | 190 |                     |       |  |