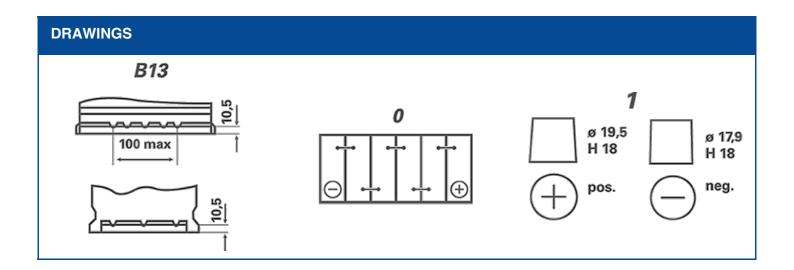

| TECHNICAL INFORMATION  |     |                     |        |  |
|------------------------|-----|---------------------|--------|--|
| Voltage [V]:           | 12  | Base Hold-down:     | B13    |  |
| Battery Capacity [Ah]: | 52  | Layout:             | 0      |  |
| CCA, EN [A]:           | 470 | Terminal Types:     | 1      |  |
| Length [mm]:           | 207 | Case Size:          | H4/L1  |  |
| Width [mm]:            | 175 | Weight filled (kg): | 12,400 |  |
| Height [mm]:           | 190 |                     |        |  |