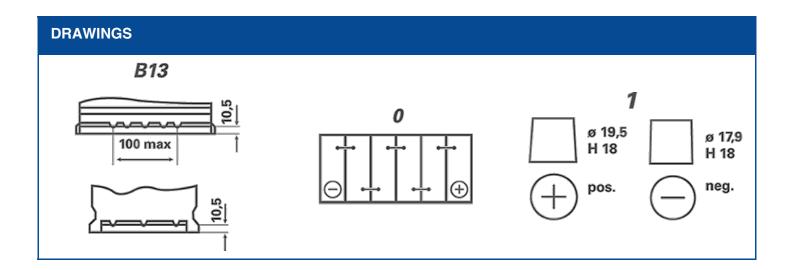

| TECHNICAL INFORMATION  |     |                     |       |
|------------------------|-----|---------------------|-------|
| Voltage [V]:           | 12  | Base Hold-down:     | B13   |
| Battery Capacity [Ah]: | 60  | Layout:             | 0     |
| CCA, EN [A]:           | 540 | Terminal Types:     | 1     |
| Length [mm]:           | 242 | Case Size:          | H5/L2 |
| Width [mm]:            | 175 | Weight filled (kg): | 15    |
| Height [mm]:           | 190 |                     |       |