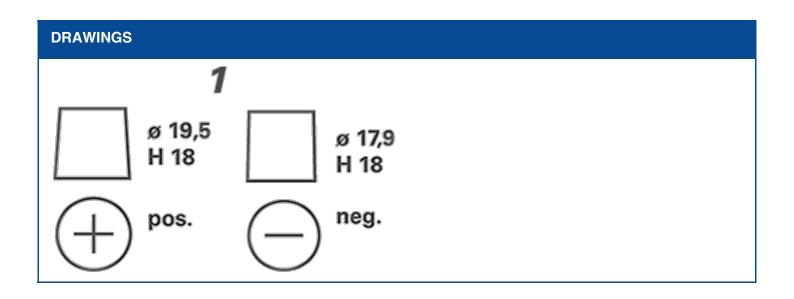

| TECHNICAL INFORMATION  |     |                     |        |  |
|------------------------|-----|---------------------|--------|--|
| Voltage [V]:           | 12  | Base Hold-down:     | B13    |  |
| Battery Capacity [Ah]: | 60  | Layout:             | 0      |  |
| CCA, EN [A]:           | 640 | Terminal Types:     | 1      |  |
| Length [mm]:           | 242 | Case Size:          | H5/LN2 |  |
| Width [mm]:            | 175 | Weight filled (kg): | 16,84  |  |
| Height [mm]:           | 190 |                     |        |  |