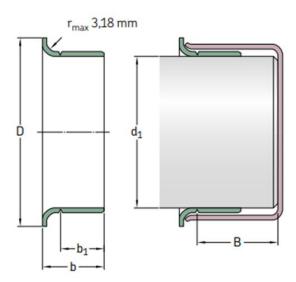

## SKF SPEEDI-SLEEVE

| Drawing        |
|----------------|
| d <sub>1</sub> |
| D              |
| b <sub>1</sub> |
| b              |
| В              |
|                |

Scan the QR code or visit vehicleaftermarket.skf.com to know more premium SKF products