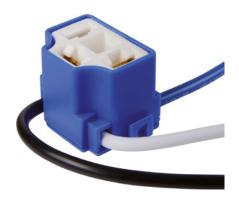

The connector, headlight for H4 bulbs, enables the connector of the headlight to be replaced easily and cheaply. With the 13 cm long cables with open cable ends, the connec-

temperature loads.

stalled in all vehicles and motorbikes with H7 bulbs. The ceramic insulation protects the plastic housing from voltage and temperature loads.

tor can be installed in all vehicles and motor-

bikes with H4 bulbs. The ceramic insulation