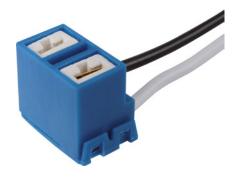

## Plug, headlight

The connector, headlight for H7 bulbs, enables the connector of the headlight to be replaced easily and cheaply. With the 13 cm long cables with open cable ends, the connector can be in-

stalled in all vehicles and motorbikes with H7 bulbs. The ceramic insulation protects the plastic housing from voltage and temperature loads.

tor can be installed in all vehicles and motor-

bikes with H4 bulbs. The ceramic insulation