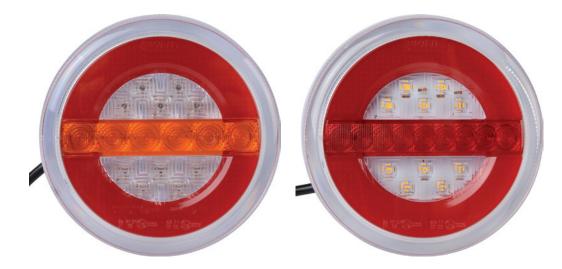

## **Combination Rearlight**

These lights have a new, modern look and are characterised by a very flat design.

| WxD:<br>Diameter:<br>Registration Type:<br>Bolt Ø:<br>Bolt Distance:<br>IP-Code: |                                        | 31,5 mm<br>140 mm<br>E-type checked<br>6 mm<br>45 mm<br>IP 67 |                   | Fitting Position:<br>Mounting:<br>Cable Length:<br>Voltage:                 |           | Left<br>Right<br>mounting<br>Bolted<br>open end<br>500 mm<br>24 V |             |
|----------------------------------------------------------------------------------|----------------------------------------|---------------------------------------------------------------|-------------------|-----------------------------------------------------------------------------|-----------|-------------------------------------------------------------------|-------------|
| Fitting Position                                                                 | Moun-<br>ting                          | Cable<br>Length<br>mm                                         | Vol-<br>tage<br>V | Light Function                                                              |           | DU                                                                | Article no. |
| Left<br>Right                                                                    | moun-<br>ting<br>Bolted<br>open<br>end | 500                                                           | 24                | with indicator (LED) S<br>with brake light<br>(LED)<br>with taillight (LED) |           | 1                                                                 | 83840190    |
|                                                                                  |                                        |                                                               |                   | with rear fog light (LED)<br>with reverse light<br>(LED)                    |           | 1                                                                 | 83840191    |
| Accessories see                                                                  |                                        |                                                               |                   |                                                                             |           | DU                                                                |             |
| Control Unit, lights Katal                                                       |                                        |                                                               |                   |                                                                             |           | 1                                                                 | 75614193    |
| Control Unit, lights k<br>LED-Adapt                                              |                                        |                                                               |                   |                                                                             | Katalog13 | 1                                                                 | 76121252    |