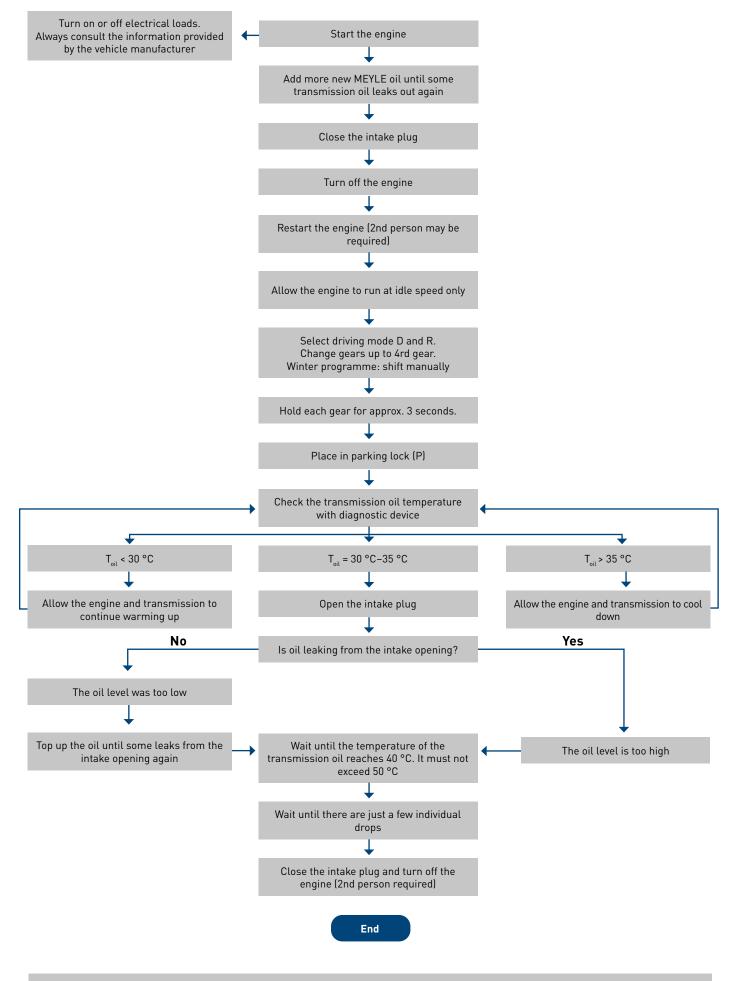

## 

Installation by qualified personnel only. Car manufacturer's instructions to be observed closely. **EN 1** 

NB: Depending on the type of transmission, it may have a bypass valve which opens or closes the oil circuit to the oil cooler, which is why the drive should be sufficient to ensure the transmission oil temperature reaches at least 75 °C. After the drive, allow the transmission to cool down, check the oil level again and correct if necessary.