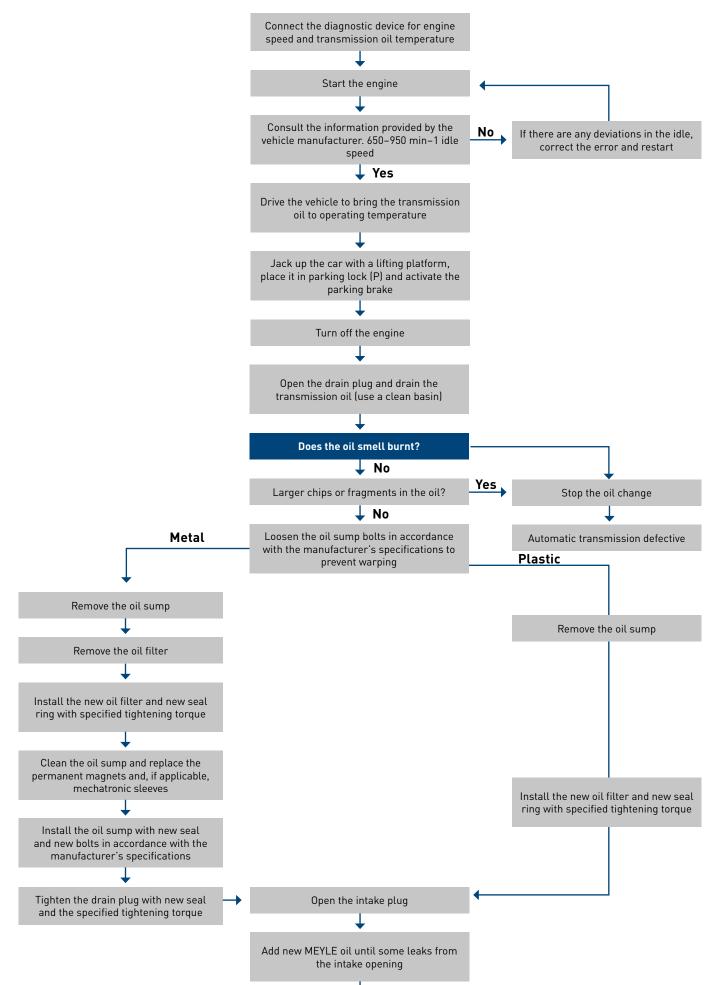

## 

Installation by qualified personnel only. Car manufacturer's instructions to be observed closely. **EN 1** 

NB: Depending on the type of transmission, it may have a bypass valve which opens or closes the oil circuit to the oil cooler, which is why the drive should be sufficient to ensure the transmission oil temperature reaches at least 75 °C. After the drive, allow the transmission to cool down, check the oil level again and correct if necessary.