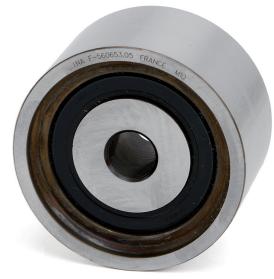

For current listing refer to catalogue media

Fig. 1: Old design with plastic running surface

Fig. 2: New design with steel running surface

As part of the continuous development of our products, the running surface of deflection pulley 532 0521 10 has been changed from plastic to steel. In addition, the running surface of the new design is 3.8mm wider.