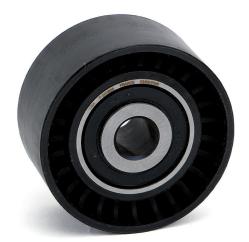

For current listing refer to catalogue media

Fig. 1: Old design with plastic running surface

Fig. 2: New design with steel running surface

As part of the continuous development of our products, the running surface of deflection pulley 532 0521 10 has been changed from plastic to steel. In addition, the running surface of the new design is 3.8mm wider.